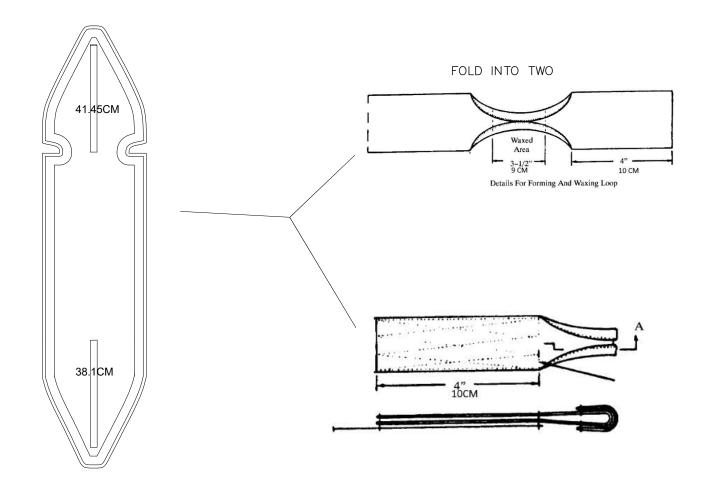

# MAIN PACK PATTERN

NOT FOR SCALE

| PREPARED BY:<br>ARGO.P                  | DATE: |
|-----------------------------------------|-------|
| CHECKED BY:<br>R. ADIMURSITO, M.eng, CA | DATE: |
| QC APPROVED:                            | DATE: |
| CONTRACT NO:                            |       |

#### PARACHUTE INDONESIA

| MAIN | PACK | PATTERN |
|------|------|---------|
|      |      |         |

| DRAWING:     | REVISION: |
|--------------|-----------|
| SC ALE: NONE | SHEET: 5  |

1.BARTACK: NYLON "E" THREAD, 32-40 STICHES OR "304" TYPE 12-14 S.P.I OR "308" TYPE, 7-10 S.P.I.

RAW CUT

FINAL MEASUREMENTS