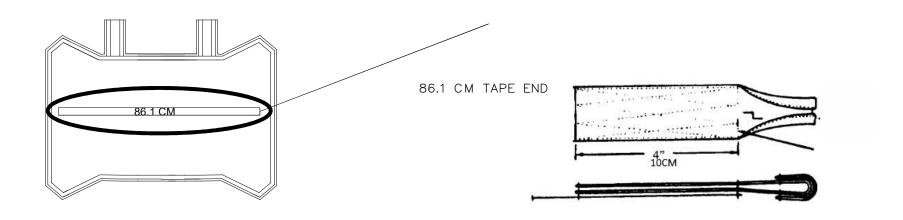

# CLOSING LOOP TAPE

NOT FOR SCALE

| PREPARED BY:<br>ARGO.P                  | DATE: |
|-----------------------------------------|-------|
| CHECKED BY:<br>R. ADIMURSITO, M.eng, CA | DATE: |
| QC APPROVED:                            | DATE: |
| CONTRACT NO:                            |       |

#### PARACHUTE INDONESIA

| CLOSING | $I \cap \cap P$ | TAPF |
|---------|-----------------|------|

| DRAWING:     | REVISION: |
|--------------|-----------|
| SC ALE: NONE | SHEET: 6  |

1.B ARTACK: NYLON "E" THREAD, 32-40 STICHES OR "304" TYPE 12-14 S.P.I OR "308" TYPE, 7-10 S.P.I.

- 2. DIMENSIONS OF EACH ITEM ARE
  DETERMINDED BY THE APPROPRIATE PATTERN
  PIECE FOR THE SIZE OF THE PARACHUTE
- 3. ALL STICHING IS TYPE "301" NYLON "E" THREAD UNLESS NOTED OTHERWISE.
- 4. STAINLESS STEEL HARDWARE WHEN AVAILABLE AND CERTIFIED.