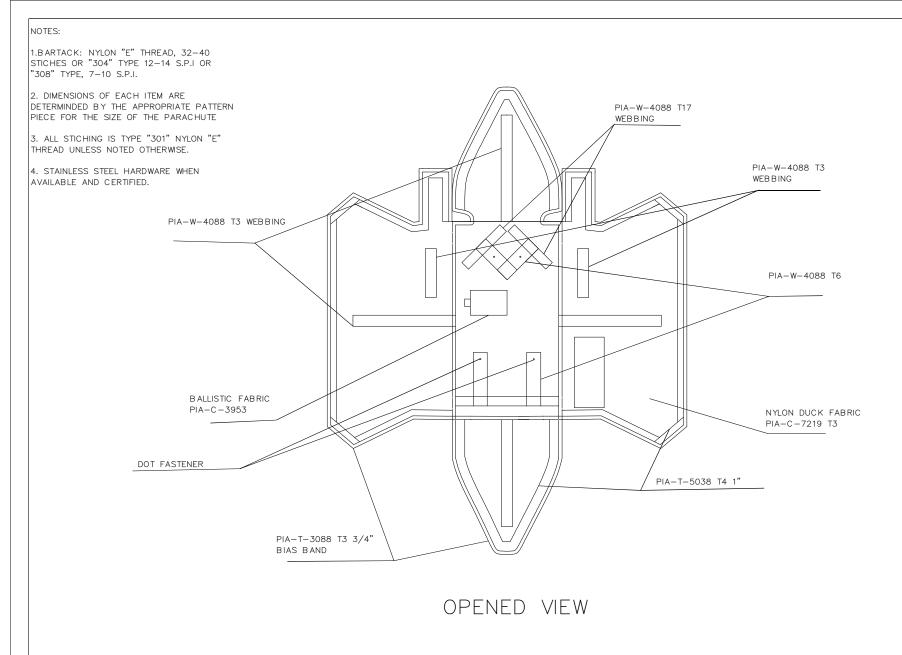

#### PARACHUTE INDONESIA

| DPENED | VIFW      |
|--------|-----------|
|        | V I L V V |

|  | DRAWING | 3:   | REVISIO | N: |
|--|---------|------|---------|----|
|  | SC ALE: | NONE | SHEET:  | 4  |

1.BARTACK: NYLON "E" THREAD, 32-40 STICHES OR "304" TYPE 12-14 S.P.I OR "308" TYPE, 7-10 S.P.I.

- 2. DIMENSIONS OF EACH ITEM ARE DETERMINDED BY THE APPROPRIATE PATTERN PIECE FOR THE SIZE OF THE PARACHUTE
- 3. ALL STICHING IS TYPE "301" NYLON "E" THREAD UNLESS NOTED OTHERWISE.
- 4. STAINLESS STEEL HARDWARE WHEN AVAILABLE AND CERTIFIED.