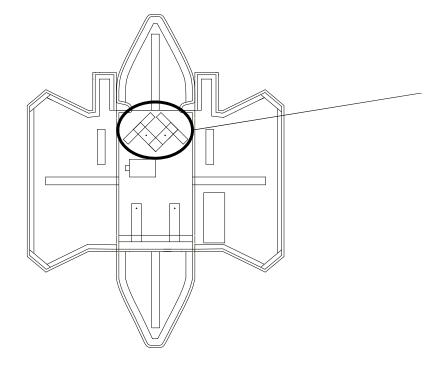

DIAGONAL RETAINER

NOT FOR SCALE

| PREPARED BY:<br>ARGO.P                  | DATE: |
|-----------------------------------------|-------|
| CHECKED BY:<br>R. ADIMURSITO, M.eng, CA | DATE: |
| QC APPROVED:                            | DATE: |
| CONTRACT NO:                            |       |

#### PARACHUTE INDONESIA

| $11 \land \bigcirc \bigcirc \land 1 \land 1$ |                         |
|----------------------------------------------|-------------------------|
| $)$ $  \Delta ( \neg ( )   N   \Delta  $     | RETAINER                |
|                                              | 1 \ L 1 / \ \ \ \ L 1 \ |

| DRAWING: |             |           |
|----------|-------------|-----------|
|          |             | REVISION: |
|          | SCALE: NONE | SHEET: 7  |

1.B ARTACK: NYLON "E" THREAD, 32-40 STICHES OR "304" TYPE 12-14 S.P.I OR "308" TYPE, 7-10 S.P.I.

- 2. DIMENSIONS OF EACH ITEM ARE
  DETERMINDED BY THE APPROPRIATE PATTERN
  PIECE FOR THE SIZE OF THE PARACHUTE
- 3. ALL STICHING IS TYPE "301" NYLON "E" THREAD UNLESS NOTED OTHERWISE.
- 4. STAINLESS STEEL HARDWARE WHEN AVAILABLE AND CERTIFIED.