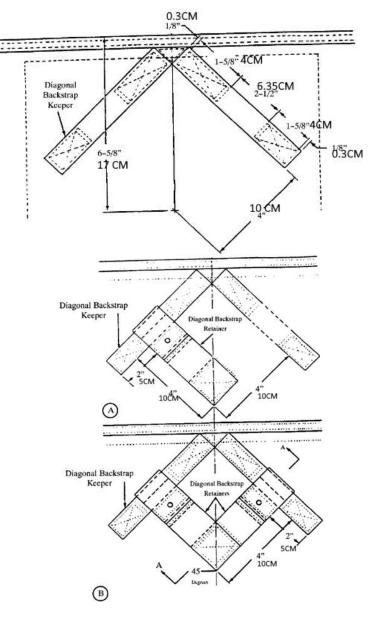

DIAGONAL RETAINER

NOT FOR SCALE

| PREPARED BY:<br>ARGO.P                  | DATE: |
|-----------------------------------------|-------|
| CHECKED BY:<br>R. ADIMURSITO, M.eng, CA | DATE: |
| QC APPROVED:                            | DATE: |
| CONTRACT NO:                            |       |

#### PARACHUTE INDONESIA

| $11 \land \bigcirc \bigcirc \land 1 \land 1$ |                         |
|----------------------------------------------|-------------------------|
| $)$ $  \Delta ( \neg ( )   N   \Delta  $     | RETAINER                |
|                                              | 1 \ L 1 / \ \ \ \ L 1 \ |

| DRAWING: |             |           |
|----------|-------------|-----------|
|          |             | REVISION: |
|          | SCALE: NONE | SHEET: 7  |

1.B ARTACK: NYLON "E" THREAD, 32-40 STICHES OR "304" TYPE 12-14 S.P.I OR "308" TYPE, 7-10 S.P.I.

- 2. DIMENSIONS OF EACH ITEM ARE
  DETERMINDED BY THE APPROPRIATE PATTERN
  PIECE FOR THE SIZE OF THE PARACHUTE
- 3. ALL STICHING IS TYPE "301" NYLON "E" THREAD UNLESS NOTED OTHERWISE.
- 4. STAINLESS STEEL HARDWARE WHEN AVAILABLE AND CERTIFIED.