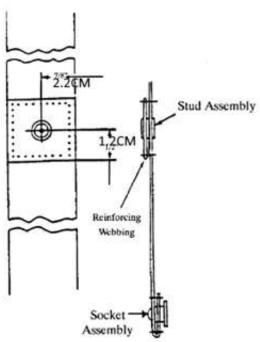

# RETAINER SNAP STUD

NOT FOR SCALE

| PREPARED BY:<br>ARGO.P                  | DATE: |
|-----------------------------------------|-------|
| CHECKED BY:<br>R. ADIMURSITO, M.eng, CA | DATE: |
| QC APPROVED:                            | DATE: |
| CONTRACT NO:                            |       |

#### PARACHUTE INDONESIA

| RETAINER | SNAP | STUD |
|----------|------|------|

| DRAWING:     | REVISION: |
|--------------|-----------|
| SC ALE: NONE | SHEET: 8  |

1.B ARTACK: NYLON "E" THREAD, 32-40 STICHES OR "304" TYPE 12-14 S.P.I OR "308" TYPE, 7-10 S.P.I.

- 2. DIMENSIONS OF EACH ITEM ARE
  DETERMINDED BY THE APPROPRIATE PATTERN
  PIECE FOR THE SIZE OF THE PARACHUTE
- 3. ALL STICHING IS TYPE "301" NYLON "E" THREAD UNLESS NOTED OTHERWISE.
- 4. STAINLESS STEEL HARDWARE WHEN AVAILABLE AND CERTIFIED.