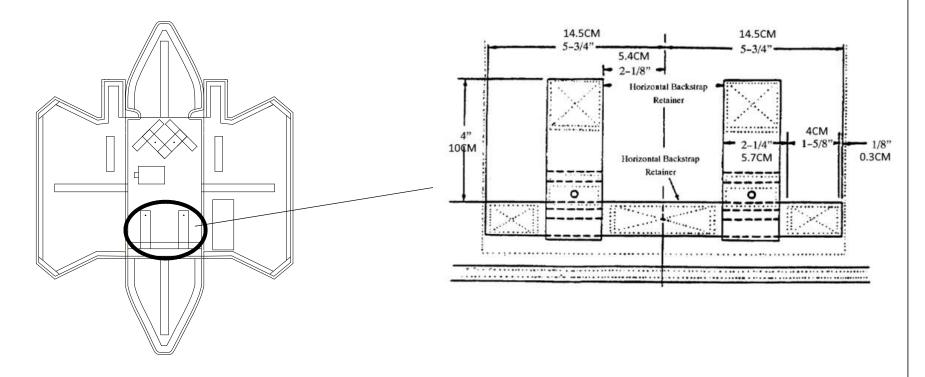

# HORIZONTAL RETAINER

NOT FOR SCALE

| PREPARED BY:<br>ARGO.P                  | DATE: |
|-----------------------------------------|-------|
| CHECKED BY:<br>R. ADIMURSITO, M.eng, CA | DATE: |
| QC APPROVED:                            | DATE: |
| CONTRACT NO:                            |       |

#### PARACHUTE INDONESIA

| HORIZONTAL | RETAINER |
|------------|----------|
|            |          |

| DRAWING | 3:   | REVISIO | N: |
|---------|------|---------|----|
| SC ALE: | NONE | SHEET:  | 9  |

1.B ARTACK: NYLON "E" THREAD, 32-40 STICHES OR "304" TYPE 12-14 S.P.I OR "308" TYPE, 7-10 S.P.I.

- 2. DIMENSIONS OF EACH ITEM ARE
  DETERMINDED BY THE APPROPRIATE PATTERN
  PIECE FOR THE SIZE OF THE PARACHUTE
- 3. ALL STICHING IS TYPE "301" NYLON "E" THREAD UNLESS NOTED OTHERWISE.
- 4. STAINLESS STEEL HARDWARE WHEN AVAILABLE AND CERTIFIED.