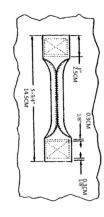

DIAGONAL RETAINER

NOT FOR SCALE

| PREPARED BY:<br>ARGO.P                  | DATE: |
|-----------------------------------------|-------|
| CHECKED BY:<br>R. ADIMURSITO, M.eng, CA | DATE: |
| QC APPROVED:                            | DATE: |
| CONTRACT NO:                            |       |

#### PARACHUTE INDONESIA

| $11 \land \bigcirc \bigcirc \land 1 \land 1$ |                         |
|----------------------------------------------|-------------------------|
| $)$ $  \Delta ( \neg ( )   N   \Delta  $     | RETAINER                |
|                                              | 1 \ L 1 / \ \ \ \ L 1 \ |

| DRAWING: |             |           |
|----------|-------------|-----------|
|          |             | REVISION: |
|          | SCALE: NONE | SHEET: 7  |

1.B ARTACK: NYLON "E" THREAD, 32-40 STICHES OR "304" TYPE 12-14 S.P.I OR "308" TYPE, 7-10 S.P.I.