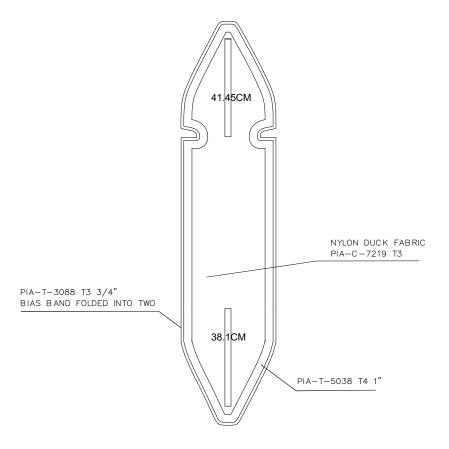

# STATIC LINE RETAINER

NOT FOR SCALE

| PREPARED BY:<br>ARGO.P                  | DATE: |
|-----------------------------------------|-------|
| CHECKED BY:<br>R. ADIMURSITO, M.eng, CA | DATE: |
| QC APPROVED:                            | DATE: |
| CONTRACT NO:                            |       |

#### PARACHUTE INDONESIA

| $C \perp V \perp C$              |                         |
|----------------------------------|-------------------------|
| $\rightarrow$ I $\triangle$ III. | RFTAINFR                |
| 017110                           | 1 / - 1 / / / / / / / / |

| DRAWING:    | REVISION: |
|-------------|-----------|
| SCALE: NONE | SHEET: 12 |

1.BARTACK: NYLON "E" THREAD, 32-40 STICHES OR "304" TYPE 12-14 S.P.I OR "308" TYPE, 7-10 S.P.I.

- 2. DIMENSIONS OF EACH ITEM ARE DETERMINDED BY THE APPROPRIATE PATTERN PIECE FOR THE SIZE OF THE PARACHUTE
- 3. ALL STICHING IS TYPE "301" NYLON "E" THREAD UNLESS NOTED OTHERWISE.
- 4. STAINLESS STEEL HARDWARE WHEN AVAILABLE AND CERTIFIED.