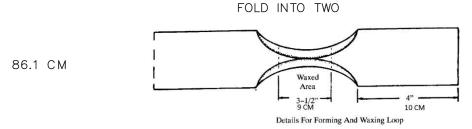

# CLOSING LOOP TAPE

NOT FOR SCALE

| PREPARED BY:<br>ARGO.P                  | DATE: |
|-----------------------------------------|-------|
| CHECKED BY:<br>R. ADIMURSITO, M.eng, CA | DATE: |
| QC APPROVED:                            | DATE: |
| CONTRACT NO:                            |       |

#### PARACHUTE INDONESIA

| CLOSING | $I \cap \cap P$ | TAPF |
|---------|-----------------|------|

| DRAWING:     | REVISION: |
|--------------|-----------|
| SC ALE: NONE | SHEET: 6  |

1.B ARTACK: NYLON "E" THREAD, 32-40 STICHES OR "304" TYPE 12-14 S.P.I OR "308" TYPE, 7-10 S.P.I.

- 2. DIMENSIONS OF EACH ITEM ARE
  DETERMINDED BY THE APPROPRIATE PATTERN
  PIECE FOR THE SIZE OF THE PARACHUTE
- 3. ALL STICHING IS TYPE "301" NYLON "E" THREAD UNLESS NOTED OTHERWISE.
- 4. STAINLESS STEEL HARDWARE WHEN AVAILABLE AND CERTIFIED.