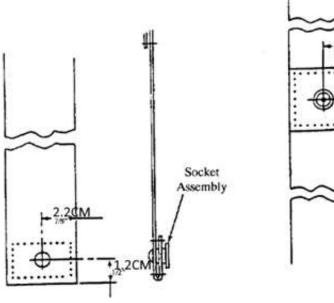

# RETAINER SNAP STUD

NOT FOR SCALE

| PREPARED BY:<br>ARGO.P                  | DATE: |
|-----------------------------------------|-------|
| CHECKED BY:<br>R. ADIMURSITO, M.eng, CA | DATE: |
| QC APPROVED:                            | DATE: |
| CONTRACT NO:                            |       |

#### PARACHUTE INDONESIA

| RETAINER | SNAP | STUD |
|----------|------|------|

| DRAWING:     | REVISION: |
|--------------|-----------|
| SC ALE: NONE | SHEET: 8  |

1.B ARTACK: NYLON "E" THREAD, 32-40 STICHES OR "304" TYPE 12-14 S.P.I OR "308" TYPE, 7-10 S.P.I.

- 2. DIMENSIONS OF EACH ITEM ARE
  DETERMINDED BY THE APPROPRIATE PATTERN
  PIECE FOR THE SIZE OF THE PARACHUTE
- 3. ALL STICHING IS TYPE "301" NYLON "E" THREAD UNLESS NOTED OTHERWISE.
- 4. STAINLESS STEEL HARDWARE WHEN AVAILABLE AND CERTIFIED.