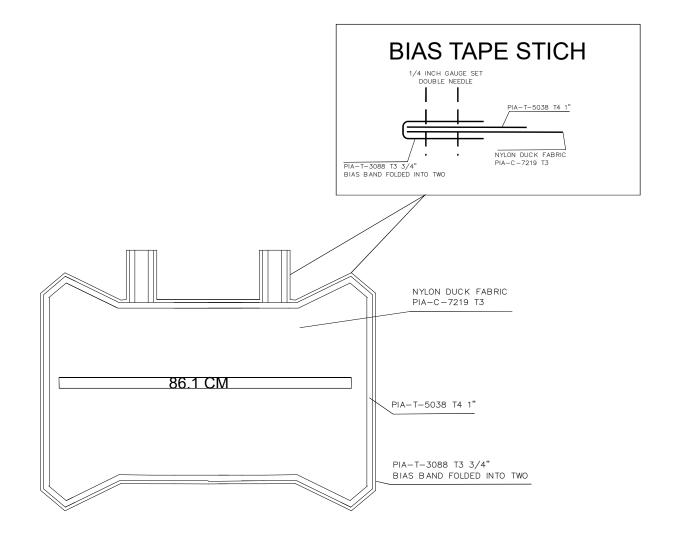

# CLOSING LOOP TAPE

NOT FOR SCALE

| PREPARED BY:<br>ARGO.P                  | DATE: |
|-----------------------------------------|-------|
| CHECKED BY:<br>R. ADIMURSITO, M.eng, CA | DATE: |
| QC APPROVED:                            | DATE: |
| CONTRACT NO:                            |       |

#### PARACHUTE INDONESIA

| CLOSING | $I \cap \cap P$ | TAPF |
|---------|-----------------|------|

| DRAWING:     | REVISION: |
|--------------|-----------|
| SC ALE: NONE | SHEET: 6  |

1.B ARTACK: NYLON "E" THREAD, 32-40 STICHES OR "304" TYPE 12-14 S.P.I OR "308" TYPE, 7-10 S.P.I.

- 2. DIMENSIONS OF EACH ITEM ARE
  DETERMINDED BY THE APPROPRIATE PATTERN
  PIECE FOR THE SIZE OF THE PARACHUTE
- 3. ALL STICHING IS TYPE "301" NYLON "E" THREAD UNLESS NOTED OTHERWISE.
- 4. STAINLESS STEEL HARDWARE WHEN AVAILABLE AND CERTIFIED.