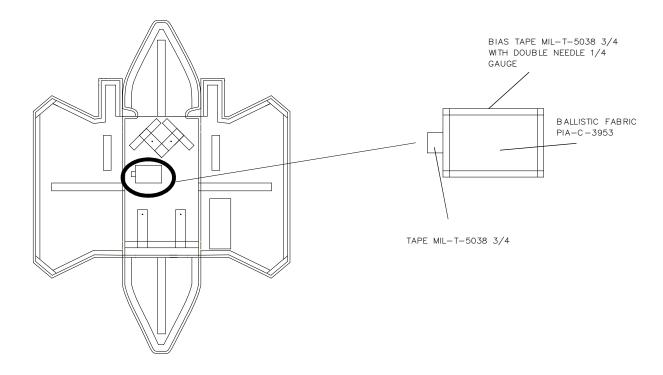

# CLOSING LOOP TAPE

NOT FOR SCALE

| PREPARED BY:<br>ARGO.P                  | DATE: |
|-----------------------------------------|-------|
| CHECKED BY:<br>R. ADIMURSITO, M.eng, CA | DATE: |
| QC APPROVED:                            | DATE: |
| CONTRACT NO:                            |       |

#### PARACHUTE INDONESIA

| CLOSING | $I \cap \cap P$ | TAPF |
|---------|-----------------|------|

| DRAWING:     | REVISION: |
|--------------|-----------|
| SC ALE: NONE | SHEET: 6  |

1.B ARTACK: NYLON "E" THREAD, 32-40 STICHES OR "304" TYPE 12-14 S.P.I OR "308" TYPE, 7-10 S.P.I.

- 2. DIMENSIONS OF EACH ITEM ARE
  DETERMINDED BY THE APPROPRIATE PATTERN
  PIECE FOR THE SIZE OF THE PARACHUTE
- 3. ALL STICHING IS TYPE "301" NYLON "E" THREAD UNLESS NOTED OTHERWISE.
- 4. STAINLESS STEEL HARDWARE WHEN AVAILABLE AND CERTIFIED.